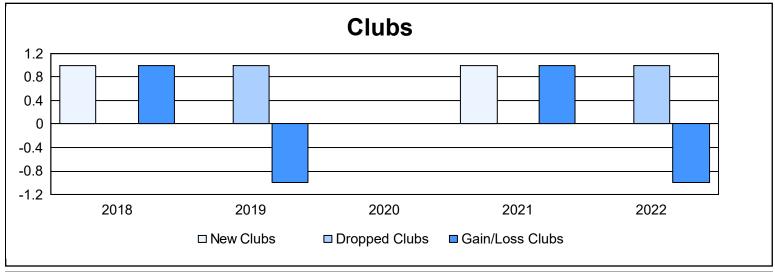

District 103SE As of June 2022 Cumulative

| Year      | New<br>Clubs | Dropped<br>Clubs | Gain/<br>Loss<br>Clubs | New<br>Members | Charter<br>Members | Reinstate<br>Members | Transfer<br>Members | Total<br>Member<br>Added | Total<br>Members<br>Dropped | Gain/<br>Loss<br>Members |
|-----------|--------------|------------------|------------------------|----------------|--------------------|----------------------|---------------------|--------------------------|-----------------------------|--------------------------|
| 2017-2018 | 1            | 0                | 1                      | 108            | 22                 | 5                    | 22                  | 157                      | 175                         | -18                      |
| 2018-2019 | 0            | 1                | -1                     | 120            | 0                  | 10                   | 18                  | 148                      | 176                         | -28                      |
| 2019-2020 | 0            | 0                | 0                      | 57             | 0                  | 5                    | 18                  | 80                       | 177                         | -97                      |
| 2020-2021 | 1            | 0                | 1                      | 80             | 72                 | 21                   | 17                  | 190                      | 170                         | 20                       |
| 2021-2022 | 0            | 1                | -1                     | 133            | 1                  | 6                    | 18                  | 158                      | 190                         | -32                      |
| Average   | 0            | 0                | 0                      | 100            | 19                 | 9                    | 19                  | 147                      | 178                         | -31                      |